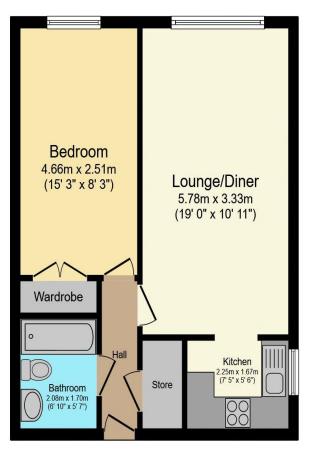

# Visit us at retirementhomesearch.co.uk

Total floor area 44.8 sq.m. (483 sq.ft.) approx

This floor plan is for illustrative purposes only. It is not drawn to scale. Any measurements, floor areas (including any total floor area), openings and orientation are approximate. No details are guaranteed, they cannot be relied upon for any purpose and they do not form part of any agreement. No liability is taken for any error, omission or misstatement. A party must rely upon its own inspection(s). Powered by www.focalagent.com